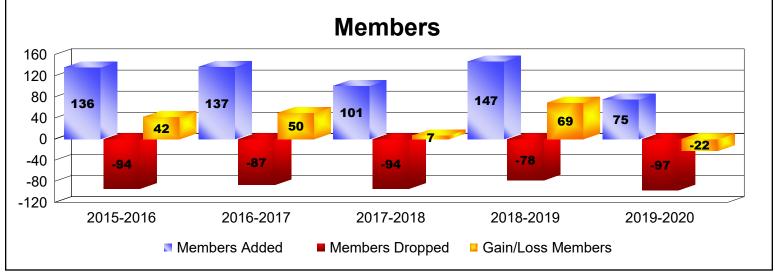

District 111NW As of June 2020 Cumulative

| Year      | New<br>Clubs | Dropped<br>Clubs | Gain/<br>Loss<br>Clubs | New<br>Members | Charter<br>Members | Reinstate<br>Members | Transfer<br>Members | Total<br>Member<br>Added | Total<br>Members<br>Dropped | Gain/<br>Loss<br>Members |
|-----------|--------------|------------------|------------------------|----------------|--------------------|----------------------|---------------------|--------------------------|-----------------------------|--------------------------|
| 2015-2016 | 2            | 0                | 2                      | 86             | 44                 | 0                    | 6                   | 136                      | -94                         | 42                       |
| 2016-2017 | 1            | 0                | 1                      | 109            | 22                 | 1                    | 5                   | 137                      | -87                         | 50                       |
| 2017-2018 | 0            | 0                | 0                      | 95             | 0                  | 1                    | 5                   | 101                      | -94                         | 7                        |
| 2018-2019 | 2            | 0                | 2                      | 91             | 43                 | 2                    | 11                  | 147                      | -78                         | 69                       |
| 2019-2020 | 0            | 0                | 0                      | 67             | 0                  | 0                    | 8                   | 75                       | -97                         | -22                      |
| Average   | 1            | 0                | 1                      | 90             | 22                 | 1                    | 7                   | 119                      | -90                         | 29                       |