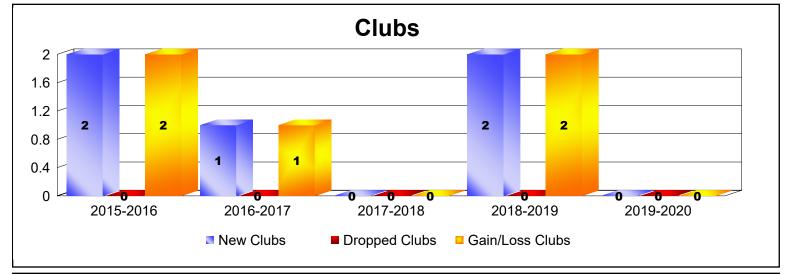

District 111NW As of June 2020 Cumulative

| Year      | New<br>Clubs | Dropped<br>Clubs | Gain/<br>Loss<br>Clubs | New<br>Members | Charter<br>Members | Reinstate<br>Members | Transfer<br>Members | Total<br>Member<br>Added | Total<br>Members<br>Dropped | Gain/<br>Loss<br>Members |
|-----------|--------------|------------------|------------------------|----------------|--------------------|----------------------|---------------------|--------------------------|-----------------------------|--------------------------|
| 2015-2016 | 2            | 0                | 2                      | 86             | 44                 | 0                    | 6                   | 136                      | -94                         | 42                       |
| 2016-2017 | 1            | 0                | 1                      | 109            | 22                 | 1                    | 5                   | 137                      | -87                         | 50                       |
| 2017-2018 | 0            | 0                | 0                      | 95             | 0                  | 1                    | 5                   | 101                      | -94                         | 7                        |
| 2018-2019 | 2            | 0                | 2                      | 91             | 43                 | 2                    | 11                  | 147                      | -78                         | 69                       |
| 2019-2020 | 0            | 0                | 0                      | 67             | 0                  | 0                    | 8                   | 75                       | -97                         | -22                      |
| Average   | 1            | 0                | 1                      | 90             | 22                 | 1                    | 7                   | 119                      | -90                         | 29                       |